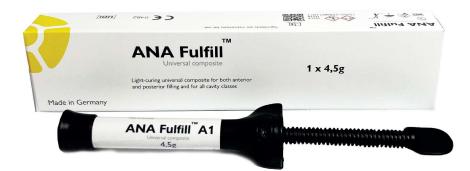

**ANA Fulfill**<sup>™</sup> is a LC universal composite for both anterior and posterior filling and all cavity classes.

Thanks to the optimal and unique formula it is easily handled, adopts very well to the cavity walls but do not stick to the instrument. The minimal shrinkage, high gloss polishable and translucency also makes it optimal for veneers. ANA Fulfill™ is the product if you look for quality and aesthetics results.

## **ASSORTMENT**

| -ANA Fulfill™ A1, 4,5g syringe | 1301000 |
|--------------------------------|---------|
| -ANA Fulfill™ A2, 4,5g syringe | 1302000 |

-ANA Fulfill™ A3, 4,5g syringe 1303000 -ANA Fulfill™ A3,5, 4,5g syringe 1303500